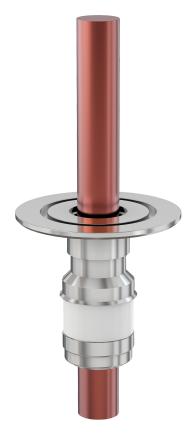

# Water cooled power feedthrough NW-40 high voltage feedthrough, water cooled, single conductor

Part number: HCF-NW-40-1W

### Water cooled power feedthrough NW-40 high voltage feedthrough, water cooled, single conductor

- 3KVDC Peak
- 600 Amps
- Metal Seal -270°C to 450°C
- Elastomer Seal -20°C to 200°C

Similar Image

| Dimensions<br>(in inches) |        |
|---------------------------|--------|
| Dim A                     | 3.90"  |
| Dim B                     | 3.35″  |
| Dim C                     | 0.750" |
| Dim D                     | 1.00″  |
| Dim E                     | 1.00″  |

#### HCF-NW-40-1W

| Parameters             | Specifications                                   |
|------------------------|--------------------------------------------------|
| Power Feedthrough Type | High Current Feedthrough                         |
| # Conductors           | One                                              |
| Conductor Material     | OFHC Copper                                      |
| Flange Size / Type     | DN 40 ISO-KF                                     |
| Flange Material        | 304 stainless                                    |
| Vacuum Range           | 1 · 10 <sup>-8</sup> mbar to 1 bar (high vacuum) |
| Temperature Range      | -20 °C to 200 °C                                 |
| Voltage Rating         | 8 KV DC                                          |
| Current Rating         | 800 A                                            |
| Weight                 | 0.88 lbs                                         |