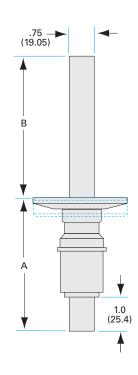

### Water cooled power feedthrough NW-40 high voltage feedthrough, water cooled, single conductor

- 3KVDC Peak
- 600 Amps
- Metal Seal -270°C to 450°C
- Elastomer Seal -20°C to 200°C

Similar Image

| Dimensions<br>(in inches) |        |
|---------------------------|--------|
| Dim A                     | 3.90"  |
| Dim B                     | 3.35″  |
| Dim C                     | 0.750" |
| Dim D                     | 1.00″  |
| Dim E                     | 1.00″  |